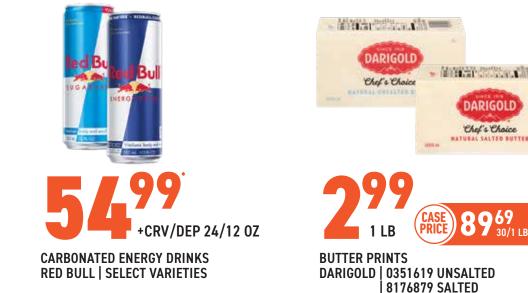

## **3 DAY 5 USALE**

**5999** 

BONELESS SKINLESS CHICKEN THIGHS WAYNE FARMS | 5302488

EXTRA FINE

EXTRA FINE GRANULATED SUGAR NATIONAL SUGAR | 5957301

\*Sales price and availability may vary due to local ordinances.