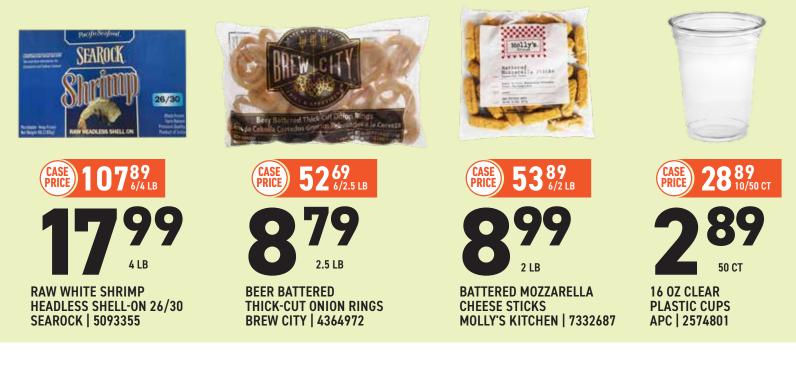

## **IN-STORE TUESDAY, WEDNESDAY, AND THURSDAY**

## **3 DAY 5 USALE**

**5999** 

BONELESS SKINLESS CHICKEN THIGHS WAYNE FARMS | 5302488





EXTRA FINE

EXTRA FINE GRANULATED SUGAR NATIONAL SUGAR | 5957301

\*Sales price and availability may vary due to local ordinances.

a a section of

## **NO MEMBERSHIP REQUIRED - OPEN TO EVERYONE**









## **STOCK UP AND GET IT WHILE SUPPLIES LAST!!**





Copyright (2) 2025 US Foods, Inc. All rights reserved. While supplies last. Some pictures shown are for illustration purposes only. Actual product, size and quantity may vary. Prices may vary per location. CHEF'STORE® reserves the right to limit purchase quantities. \*Sales price and availability may vary due to local ordinances.



PRICES VALID FEB 18 - FEB 20, 2025